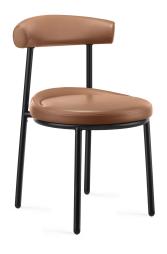

## NYX BREAKOUT CHAIR

The sleek and stylish Nyx Breakout and Dining Chair features a robust steel frame finished in black powdercoat, adding a touch of sophistication. Upholstered in high quality PU leather, this chair offers comfort and elegance.

## **PRODUCT DESCRIPTION**

Nyx Breakout & Dining Chair 490mm W x 520mm D x 760mm H Robust Steel 4 leg Frame Finished In Black Powdercoat

Back Rest: Inner Shell: PA66+GF30%; Molded Foam: TH:85mm/Hardness:(75±5)/Density:(65±5)kg/m3/Fire Retardant

Seat: Inner shell: PP+GF20%; Plywood Inside: 43CM\*42.5CM\*0.8CM; Molded Foam: TH:50mm/Hardness:(55±5)/Density:(65±5)kg/m3/Fire Retardant

Martindale Test: 70,000 Cycles BIFMA X5.4 Greenguard Gold Certified 5 Year Warranty