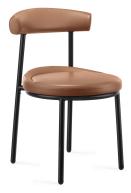

## NYX BREAKOUT CHAIR

The sleek and stylish Nyx Breakout and Dining Chair features a robust steel frame finished in black powdercoat, adding a touch of sophistication. Upholstered in high quality PU leather, this chair offers comfort and elegance.

## **PRODUCT DESCRIPTION**

Nyx Breakout & Dining Chair 490mm W x 520mm D x 760mm H Robust Steel 4 leg Frame Finished In Black Powdercoat

Back Rest: Inner Shell: PA66+GF30%; Molded Foam: TH:85mm/Hardness:(75±5)/Density:(65±5)kg/m3/Fire Retardant

Seat: Inner shell: PP+GF20%; Plywood Inside: 43CM\*42.5CM\*0.8CM; Molded Foam: TH:50mm/Hardness:(55±5)/Density:(65±5)kg/m3/Fire Retardant

Martindale Test: 70,000 Cycles BIFMA X5.4 Greenguard Gold Certified 5 Year Warranty