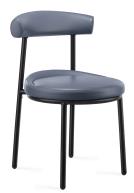

## NYX BREAKOUT CHAIR

The sleek and stylish Nyx Breakout and Dining Chair features a robust steel frame finished in black powdercoat, adding a touch of sophistication. Upholstered in high quality PU leather, this chair offers comfort and elegance.

## **PRODUCT DESCRIPTION**

Nyx Breakout & Dining Chair 490mm W x 520mm D x 760mm H Robust Steel 4 leg Frame Finished In Black Powdercoat

Back Rest: Inner Shell: PA66+GF30%; Molded Foam: TH:85mm/Hardness:(75±5)/Density:(65±5)kg/m3/Fire Retardant

Seat: Inner shell: PP+GF20%; Plywood Inside: 43CM\*42.5CM\*0.8CM; Molded Foam: TH:50mm/Hardness:(55±5)/Density:(65±5)kg/m3/Fire Retardant

Martindale Test: 70,000 Cycles BIFMA X5.4 Greenguard Gold Certified 5 Year Warranty

French Navy PU

Amber PU